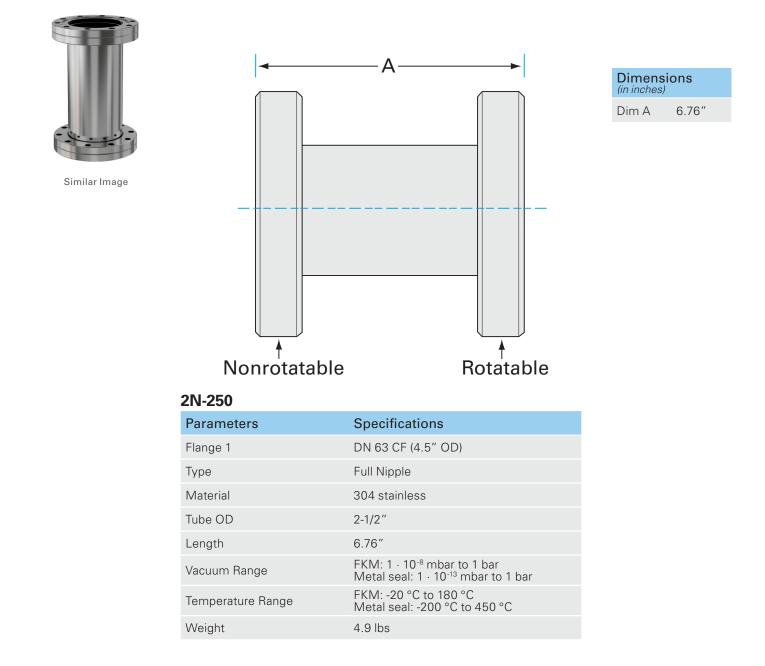

Similar Image

# **CF full nipple** 4.5" OD CF full nipple

Part number: 2N-250

#### **CF full nipple** 4.5" OD CF full nipple

- The CF flange system is ideal for UHV system construction
- Rotatable flanges make component alignment easy
- Most popular sizes and types listed
- Contact us at 800-824-4166 if you can't find exactly what you need