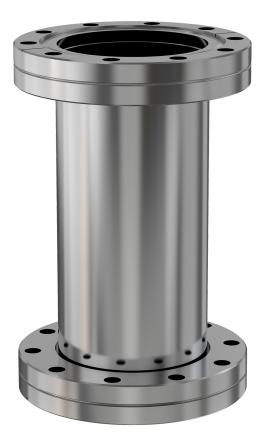

# **CF full nipple** 4.5" OD CF full nipple

Part number: 2N-250

#### **CF full nipple** 4.5" OD CF full nipple

- The CF flange system is ideal for UHV system construction
- Rotatable flanges make component alignment easy
- Most popular sizes and types listed
- Contact us at 800-824-4166 if you can't find exactly what you need